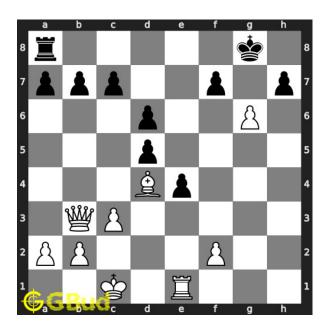

Figure 4: Rxe4 - This sacrifice of the rook is a decoy move to move the pawn from d5 to clear the diagonal for the queen.

Move 2 Move by black

Figure 5: dxe4 - Opponent fell for the decoy move. Since the rook was easily available they captured it.

#### Explanation for the moves

- 1. Rxe4 This sacrifice of the rook is a decoy move to move the pawn from d5 to clear the diagonal for the queen.
- 2. Qxf7# Queen captures the pawn and checkmate. Opponent's king can not move to h8 due to the attack from your bishop. This is how you mate in 2 moves
- 3. dxe4 Opponent fell for the decoy move. Since the rook was easily available they captured it.
- 4. For right move You have sacrificed your rook wisely. It was a good decoy move required for the checkmate
- 5. For wrong move You could have sacrificed your rook to have mate in 2 moves. Try again