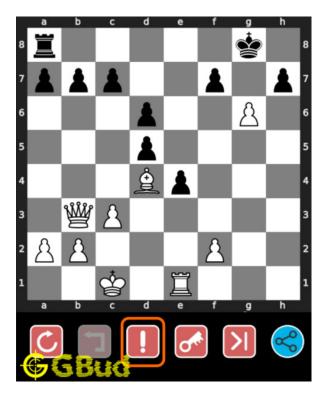

## How to get help for moves in the medium chess puzzle 0057

To get help or the possible next moves in the puzzle, , follow the steps given below

- 1. Go to the puzzle page
- 2. Click the help button (exclamation mark as shown below) to get help or suggestion on next possible move

Figure 8: Click the help button to get help on next move @ https://gbud. in/gl9cyw2

Figure 9: Solve more medium puzzles @ https://gbud.in/chsmdpz

Figure 10: Solve other puzzles @ https://gbud.in/chsgppz