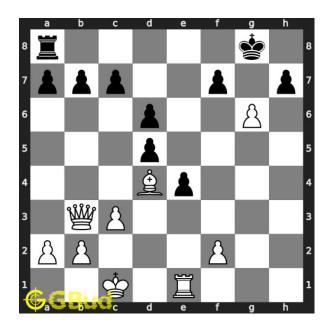

#### Medium chess puzzle 0057

Figure 1: Solve this medium chess puzzle 0057. Mate in 2 moves @ https://gbud.in/gl9cyw2

Figure 2: Solve this medium chess puzzle online with solution @ https://gbud.in/gl9cyw2

#### Solution 1

**Initial board position** This is the initial board position of medium chess puzzle 0057.

Figure 3: Initial board position of medium chess puzzle 0057

 ${\bf Move \ 1} \quad {\rm Move \ by \ white}$ 