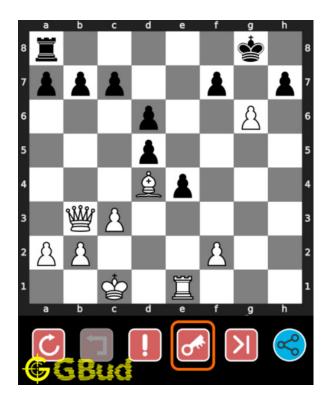

#### How to view the solution to medium chess puzzle 0057

To view the solution to this puzzle, follow the steps given below

- 1. Go to the puzzle page
- 2. Click the solution button (Key as shown below) to view the solution

Figure 7: Click the solution button to view solutions @ https://gbud.in/gl9cyw2