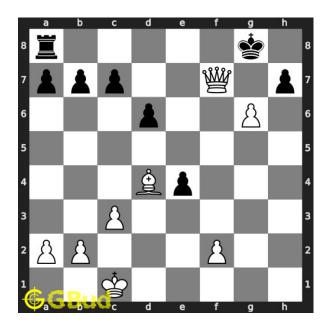

#### Medium chess puzzle 0057

Figure 1: Solve this medium chess puzzle 0057. Mate in 2 moves @ https://gbud.in/gl9cyw2

Figure 2: Solve this medium chess puzzle online with solution @ https://gbud.in/gl9cyw2

#### Solution 1

**Initial board position** This is the initial board position of medium chess puzzle 0057.

Figure 3: Initial board position of medium chess puzzle 0057

 ${\bf Move \ 1} \quad {\rm Move \ by \ white}$ 