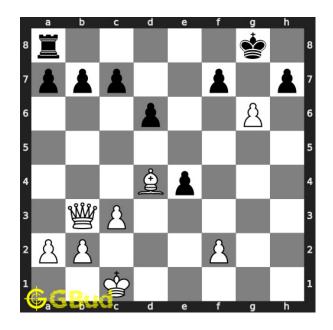

Move 3 Move by white

Figure 6: Qxf7# - Queen captures the pawn and checkmate. Opponent's king can not move to h8 due to the attack from your bishop. This is how you mate in 2 moves

#### Explanation for the moves

- 1. Rxe4 This sacrifice of the rook is a decoy move to move the pawn from d5 to clear the diagonal for the queen.
- 2. Qxf7# Queen captures the pawn and checkmate. Opponent's king can not move to h8 due to the attack from your bishop. This is how you mate in 2 moves
- 3. dxe4 Opponent fell for the decoy move. Since the rook was easily available they captured it.
- 4. For right move You have sacrificed your rook wisely. It was a good decoy move required for the checkmate
- 5. For wrong move You could have sacrificed your rook to have mate in 2 moves. Try again