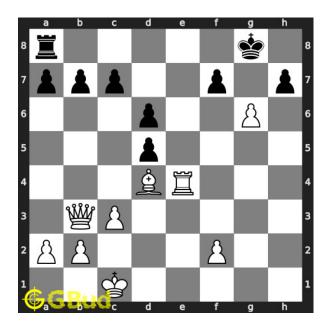

Figure 4: Rxe4 - This sacrifice of the rook is a decoy move to move the pawn from d5 to clear the diagonal for the queen.

Move 2 Move by black

Figure 5: dxe4 - Opponent fell for the decoy move. Since the rook was easily available they captured it.

#### Explanation for the moves

- 1. Rxe4 This sacrifice of the rook is a decoy move to move the pawn from d5 to clear the diagonal for the queen.
- 2. Qxf7# Queen captures the pawn and checkmate. Opponent's king can not move to h8 due to the attack from your bishop. This is how you mate in 2 moves
- 3. dxe4 Opponent fell for the decoy move. Since the rook was easily available they captured it.
- 4. For right move You have sacrificed your rook wisely. It was a good decoy move required for the checkmate
- 5. For wrong move You could have sacrificed your rook to have mate in 2 moves. Try again